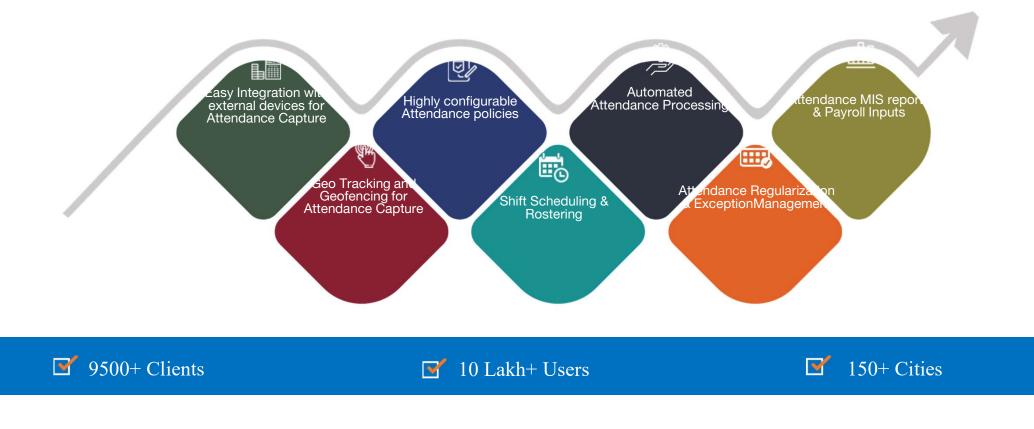

#### Managing the entire spectrum of Attendance Management Activities

# **Our Footprints**

✓ 10 Lakh+ Users

 $\mathbf{M}$  9500+ Clients

- Domestic as well as International presence in over 150 cities across India and Middle East.
- Industry agnostic clientele
  - IT/ITES
  - Media & Advertising
  - Retail
  - eCommerce
  - Finance
  - Staffing

- Education
- Manufacturing
- Hospitality
- Health & Pharma

greytHR

- Payroll
- Logistics & more..

 Committed to operate at the heart of our clients' markets - across segments & geographies.