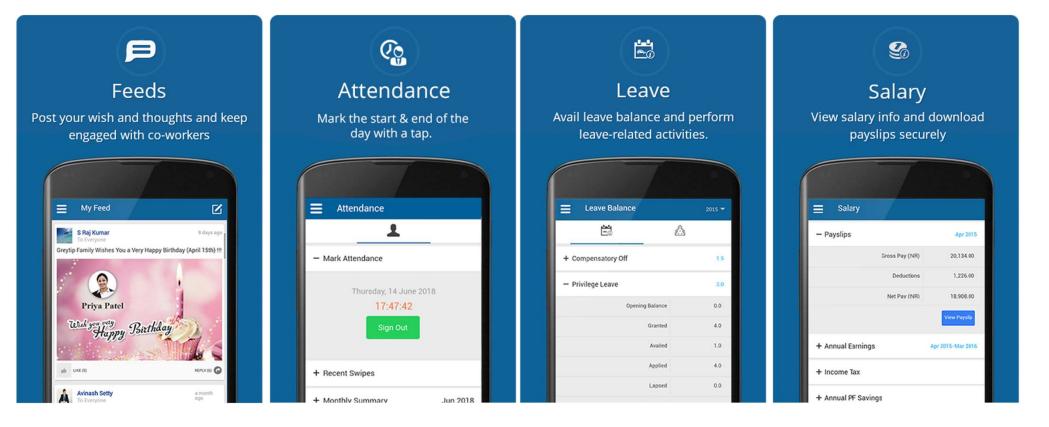

### **Smart Mobile App for Smart Workforce**

**INFRATECK** 

Trusted by 9,500+ businesses & 900+ processors

| SI | ide | e 14 |
|----|-----|------|
|----|-----|------|

**1** Girish was mentioning on the other day that this person was also no more with the company. Could you pls check it out. PRINCELY CHARLES, 6/26/2018